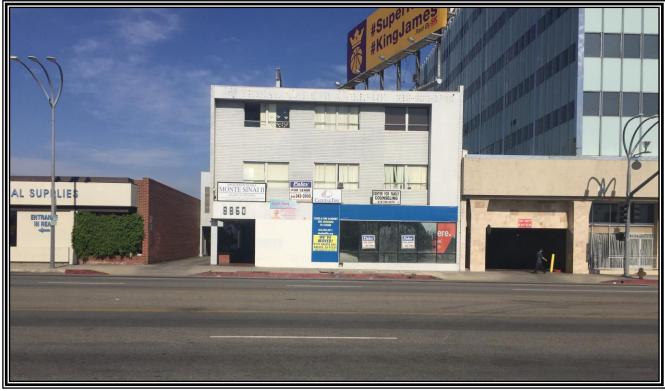

## Prime Office/Medical Space for Lease 6850 VAN NUYS BOULEVARD

**LOCATION:** 6850 Van Nuys Boulevard

Van Nuys, Ca 91405

**SIZE/RENT:** Unit #216 – 800+/- sf @ \$1,600.00 per month, GROSS

AVAILABLE: Immediate